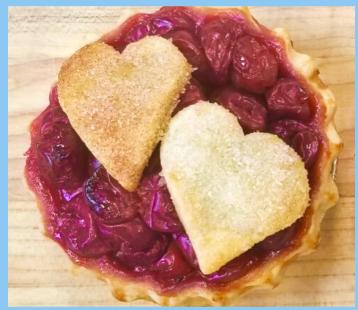

## VALENTINE'S MENU

| Chocolate Cherry Sourdough<br>Dark Chocolate chunks of Noel<br>chocolate and Door County cherries<br>are studded through our mildly<br>tangy sourdough boule.          | 9.50 |
|------------------------------------------------------------------------------------------------------------------------------------------------------------------------|------|
| Sweetheart Cakes<br>Chocolate heart-shaped cake,                                                                                                                       | 8.00 |
| elegantly decorated with buttercream<br>or ganache- you choose the flavor!<br>Short personalized messages<br>available. Price per cake.                                |      |
| Cherry Mini Pie                                                                                                                                                        | 9.00 |
| Sweet and tart Door County cherries<br>in a flaky pie crust. Adorable heart<br>cut-out crust top. Price for 2 pies                                                     |      |
| Chocolate Cream Mini Pie                                                                                                                                               | 9.00 |
| A layer of chocolate ganache, dark<br>chocolate cream filling, whipped<br>cream topping and chocolate curls.<br>Topped with heart shaped cut outs.<br>Price for 2 pies |      |
|                                                                                                                                                                        |      |