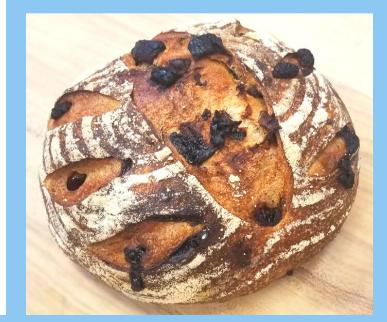

## VALENTINE'S MENU

| Chocolate Cherry Sourdough<br>Dark Chocolate chunks of Noel<br>chocolate and Door County cherries<br>are studded through our mildly<br>tangy sourdough boule.          | 9.50 |
|------------------------------------------------------------------------------------------------------------------------------------------------------------------------|------|
| Sweetheart Cakes<br>Chocolate heart-shaped cake,                                                                                                                       | 8.00 |
| elegantly decorated with buttercream<br>or ganache- you choose the flavor!<br>Short personalized messages<br>available. Price per cake.                                |      |
| Cherry Mini Pie                                                                                                                                                        | 9.00 |
| Sweet and tart Door County cherries<br>in a flaky pie crust. Adorable heart<br>cut-out crust top. Price for 2 pies                                                     |      |
| Chocolate Cream Mini Pie                                                                                                                                               | 9.00 |
| A layer of chocolate ganache, dark<br>chocolate cream filling, whipped<br>cream topping and chocolate curls.<br>Topped with heart shaped cut outs.<br>Price for 2 pies |      |
|                                                                                                                                                                        |      |