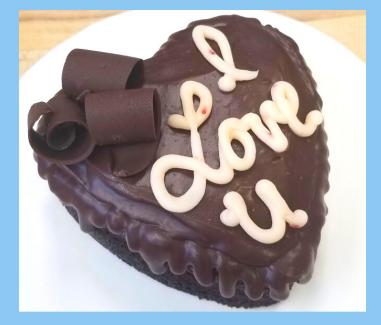

## VALENTINE'S MENU

| Chocolate Cherry Sourdough<br>Dark Chocolate chunks of Noel<br>chocolate and Door County cherries<br>are studded through our mildly<br>tangy sourdough boule.          | 9.50 |
|------------------------------------------------------------------------------------------------------------------------------------------------------------------------|------|
| Sweetheart Cakes<br>Chocolate heart-shaped cake,                                                                                                                       | 8.00 |
| elegantly decorated with buttercream<br>or ganache- you choose the flavor!<br>Short personalized messages<br>available. Price per cake.                                |      |
| Cherry Mini Pie                                                                                                                                                        | 9.00 |
| Sweet and tart Door County cherries<br>in a flaky pie crust. Adorable heart<br>cut-out crust top. Price for 2 pies                                                     |      |
| Chocolate Cream Mini Pie                                                                                                                                               | 9.00 |
| A layer of chocolate ganache, dark<br>chocolate cream filling, whipped<br>cream topping and chocolate curls.<br>Topped with heart shaped cut outs.<br>Price for 2 pies |      |
|                                                                                                                                                                        |      |